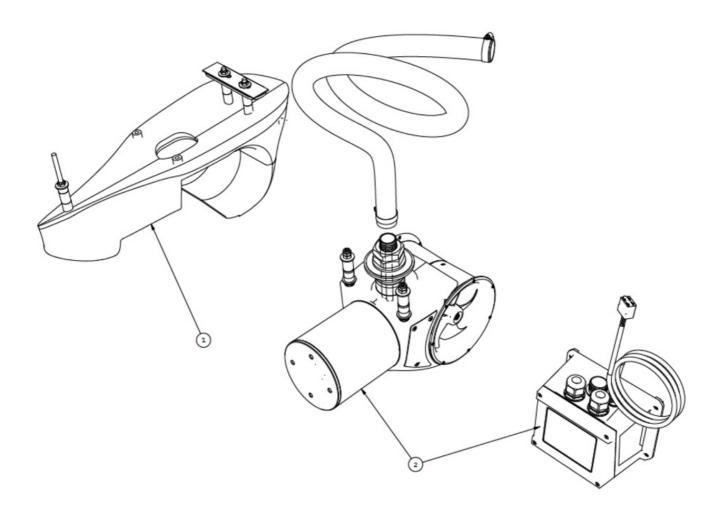

## SX50/140-12V-50POD SX50 external bow/stern pod thruster 12V

Spare parts (valid from 2021-12-01)

| # | Name                                          | Item Code             | Description                                  |
|---|-----------------------------------------------|-----------------------|----------------------------------------------|
| 1 | SX140 HydroPod                                | POD-SX35/50-<br>50MM  | Hydropod kit for in-water flow configuration |
| 2 | SX50 External stern thruster 12V w/Controller | SX50/140-<br>12V-50MM | SX50 external stern thruster 12V             |