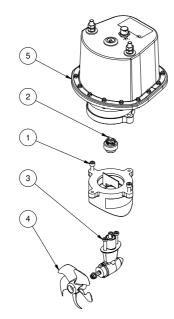

## SE40/125S2-12IP SE40 IP tunnel bow/stern thruster 12V

Spare parts (valid from 2022-04-26)

| #   | Quantity | Name              | Item Code | Description                                 |
|-----|----------|-------------------|-----------|---------------------------------------------|
| 1   | 1.00     | Bracket           | SM-126592 | Motor bracket SE30/40S2, galvanic isolation |
| 2   | 1.00     | Flexible coupling | SM175029  | Flexible coupling SE20,25,30 & 40           |
| 3/4 | 1.00     | Gearleg           | 3 0601    | Gearleg SE30/40                             |
| 5   | 1.00     | Electric motor    | 3 0104 12 | Electric motor SE40 12V IP                  |