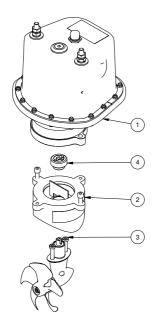

## SE30/125S2-12IP SE30 IP tunnel bow/stern thruster 12V

Spare parts (valid from 2022-06-07)

| # | Quantity | Name              | Item Code | Description                                 |
|---|----------|-------------------|-----------|---------------------------------------------|
| 1 | 1.00     | Electric motor    | 2 0104 12 | Electric motor SE30 12V IP                  |
| 2 | 1.00     | Bracket           | SM-126592 | Motor bracket SE30/40S2, galvanic isolation |
| 3 | 1.00     | Gearleg           | 3 0601    | Gearleg SE30/40                             |
| 4 | 1.00     | Flexible coupling | SM175029  | Flexible coupling SE20,25,30 & 40           |