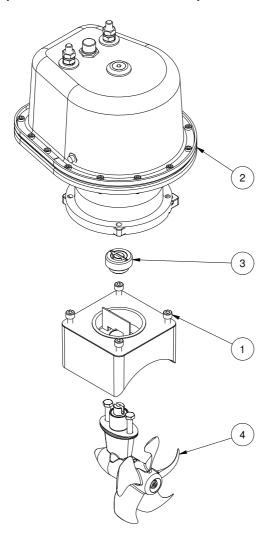

## SE50/140S-12IP SE50 IP tunnel bow thruster 12V

Spare parts (valid from 2022-07-07)

| # | Quantity | Name              | Item Code | Description                |
|---|----------|-------------------|-----------|----------------------------|
| 1 | 1.00     | Bracket           | 3 0502    | Motor bracket SE50         |
| 2 | 1.00     | Electric motor    | 5 0103 12 | Electric motor SE50 12V IP |
| 3 | 1.00     | Flexible coupling | SM-137073 | Flexible coupling SE50/60  |
| 4 | 1.00     | Gearleg           | 5 0600    | Gearleg SE50               |