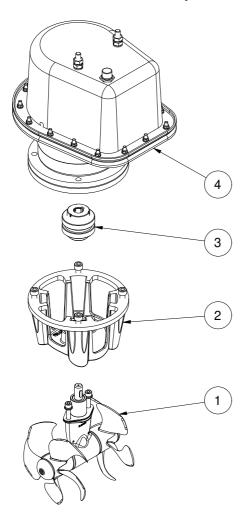

## SE80/185T-24IP SE80 IP tunnel bow/stern thruster 24V

SLEIPNER

Spare parts (valid from 2022-08-17)

| # | Quantity | Name              | Item Code | Description                |
|---|----------|-------------------|-----------|----------------------------|
| 1 | 1.00     | Gearleg           | 8 0601    | Gearleg SE80/100           |
| 2 | 1.00     | Bracket           | 8 0501    | Motor bracket SE80/100     |
| 3 | 1.00     | Flexible coupling | 7 1462    | Flexible coupling SE80/100 |
| 4 | 1.00     | Electric motor    | 6 0108 24 | Electric motor SE80 24V IP |