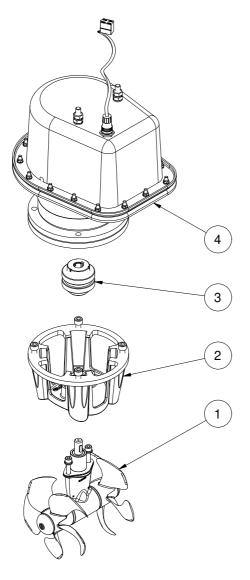

## SE80/185T-12IP SE80 IP tunnel bow/stern thruster 12V

Spare parts (valid from 2022-07-14)

| # | Quantity | Name              | Item Code | Description                |
|---|----------|-------------------|-----------|----------------------------|
| 1 | 1.00     | Gearleg           | 8 0601    | Gearleg SE80/100           |
| 2 | 1.00     | Bracket           | 8 0501    | Motor bracket SE80/100     |
| 3 | 1.00     | Flexible coupling | 7 1462    | Flexible coupling SE80/100 |
| 4 | 1.00     | Electric motor    | 6 0108 12 | Electric motor SE80 12V IP |