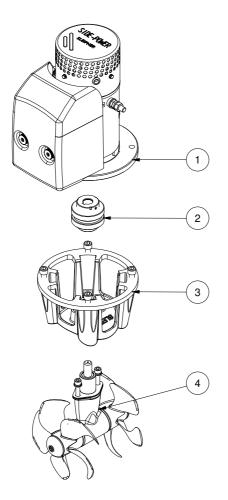

## SE100/185T-24V SE100 tunnel bow/stern thruster 24V

Spare parts (valid from 2022-07-04)

| # | Quantity | Name              | Item Code | Description                |
|---|----------|-------------------|-----------|----------------------------|
| 1 | 1.00     | Electric motor    | 8 0101 24 | Electric motor SE100 24V   |
| 2 | 1.00     | Flexible coupling | 7 1462OBS | Flexible coupling SE80/100 |
| 3 | 1.00     | Bracket for motor | 8 0501    | Motor bracket SE80/100     |
| 4 | 1.00     | Gearleg complete  | 8 0601    | Gearleg SE80/100           |