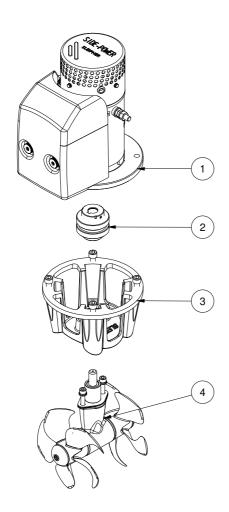

## SE100/185T-12V SE100 tunnel bow/stern thruster 12V

Spare parts (valid from 2022-09-02)

| # | Quantity | Name              | Item Code | Description                |
|---|----------|-------------------|-----------|----------------------------|
| 1 | 1.00     | Electric motor    | 8 0101 12 | Electric motor SE100 12V   |
| 2 | 1.00     | Flexible coupling | 7 1462OBS | Flexible coupling SE80/100 |
| 3 | 1.00     | Bracket for motor | 8 0501    | Motor bracket SE80/100     |
| 4 | 1.00     | Gearleg           | 8 0601    | Gearleg SE80/100           |