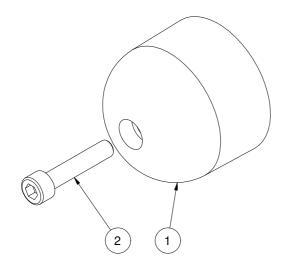

## 20 1180 A Anode kit, aluminium aloy (Al-Zn-In)

Spare parts (valid from 2023-01-18)

| # | Quantity | Name      | Item Code | Description                          |
|---|----------|-----------|-----------|--------------------------------------|
| 1 | 1.00     | Alu anode | 10 9998   | Anode, aluminium SE130/170/SP240/285 |
| 2 | 1.00     | Bolt      |           | DIN 912 - M6 x 30                    |